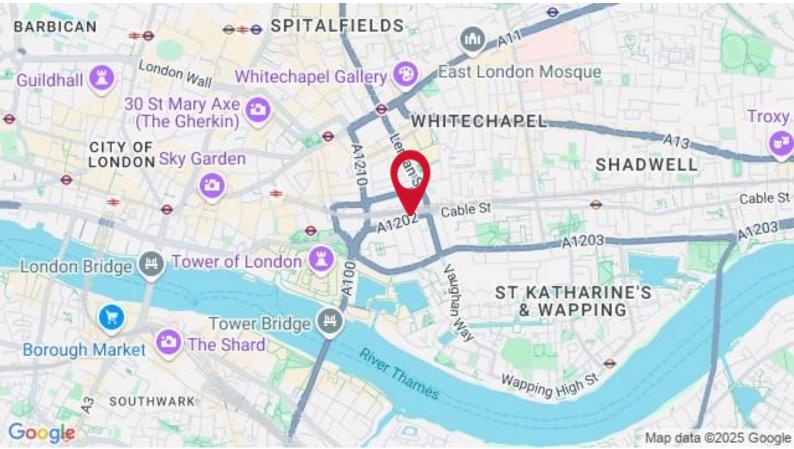

# Location

Situated in Whitechapel which is a vibrant, multicultural district in the East End of London. Located within 10 minutes' walk of the Tower of London and Tower Hill Tube Station, Minories and the edge of the City, in an area of mixed commercial and residential property. Nearby pubs include The Artful Dodger, Sir Sidney Smith, Brown Bear and Prince of Prussia.