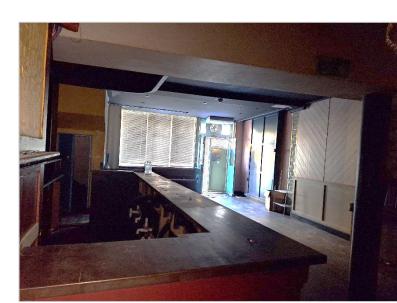

#### Description

Ground floor and basement of a four storey mid terrace property constructed circa 1620.

Space for a feature oversize window to ground floor with signage above.

Google © Copyright (2025). All rights reserved.

# Accommodation

A single room trading space with bar servery to one side. Ladies and Gents toilets to the rear.

Basement beer store and store space.

- Please note the photographs shown <u>above</u> are illustrative of when the premises were <u>open and trading</u>.
- Please note the photographs shown below are illustrative of the property's current condition as of March 2025.