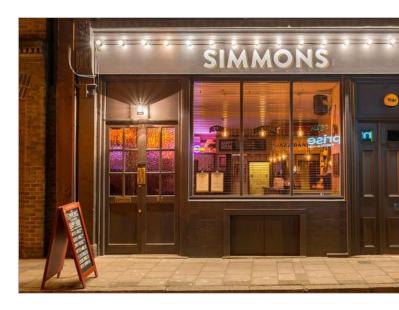

# Former Simmons Bar

61 Royal Mint Street, Tower Bridge, London E1 8LG

- Please note the photographs shown <u>above</u> are illustrative of when the premises were <u>open and trading</u>.
- Please note the photographs shown below are illustrative of the property's current condition as of March 2025.