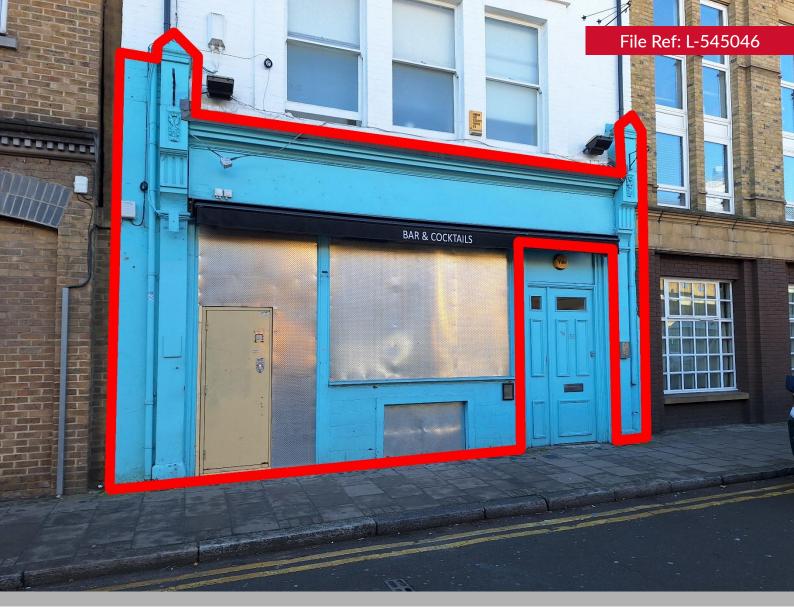

# Former Simmons Bar

61 Royal Mint Street, Tower Bridge, London E1 8LG

#### Description

Ground floor and basement of a four storey mid terrace property constructed circa 1620.

Space for a feature oversize window to ground floor with signage above.

Google © Copyright (2025). All rights reserved.

- Please note the photographs shown <u>above</u> are illustrative of when the premises were <u>open and trading</u>.
- Please note the photographs shown below are illustrative of the property's current condition as of March 2025.