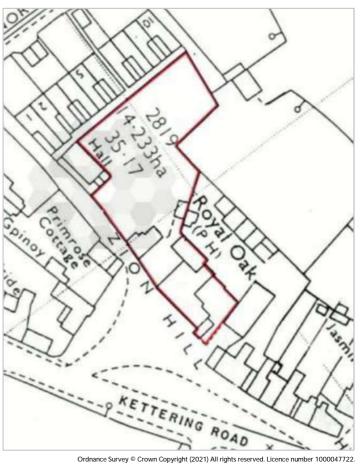

#### Description

The Royal Oak is a predominantly two storey building of Northamptonshire iron coursed stone construction under a pitched slate roof with side and rear extensions.

Externally the property benefits from a large car park (20 spaces) and trade gardens replete with children's play area and equipment. There is also an outbuilding that could be developed into a trading asset.