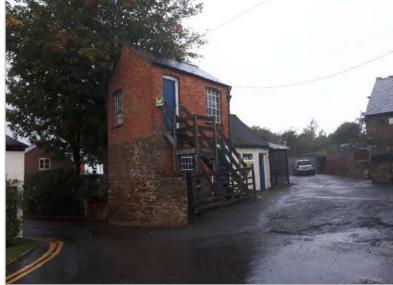

#### Description

The Royal Oak is a predominantly two storey building of Northamptonshire iron coursed stone construction under a pitched slate roof with side and rear extensions.

Externally the property benefits from a large car park (20 spaces) and trade gardens replete with children's play area and equipment. There is also an outbuilding that could be developed into a trading asset.

There is therefore the opportunity to create a flourishing business and utilising the outbuilding as a potential microbrewery/ancillary trade area.