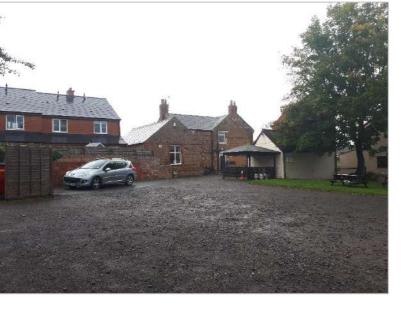

#### Description

The Royal Oak is a predominantly two storey building of Northamptonshire iron coursed stone construction under a pitched slate roof with side and rear extensions.

Externally the property benefits from a large car park (20 spaces) and trade gardens replete with children's play area and equipment. There is also an outbuilding that could be developed into a trading asset.

#### Trade

No trade is warranted or sold.

The Royal Oak is very well presented throughout and benefiting from a large garden and car park it suitably lends itself to local, family and destination trade.