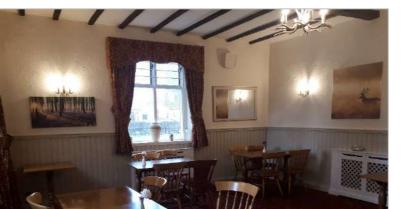

#### **Ground floor**

The Royal Oak is decorated in a traditional manner with carpet floors, exposed timber beams and fireplaces. It is well presented throughout and is comprised of several interconnected trading areas.

The main bar area benefits from a long wooden bar servery and caters to approximately 40 covers.

The snug bug, with its own servery, provides an additional 15 covers.

The restaurant at the rear of the property has space for an additional 30 covers.