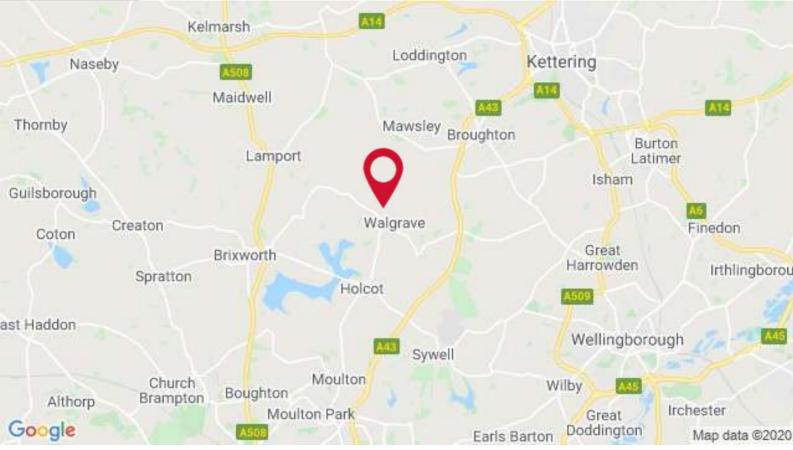

#### Location

Walgrave is a popular and picturesque village located in Northamptonshire and a short distance from Kettering (6 miles), Wellingborough (8 miles) and Northampton (9 miles).

The Royal Oak occupies a prominent roadside position in the centre of the village and adjacent to a public parking area.