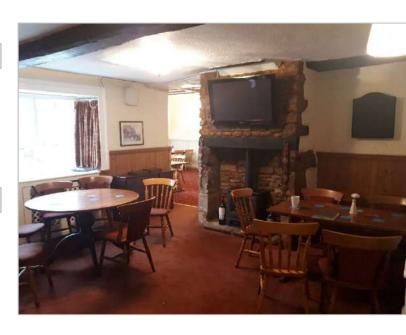

#### **Ground floor**

The Royal Oak is decorated in a traditional manner with carpet floors, exposed timber beams and fireplaces. It is well presented throughout and is comprised of several interconnected trading areas.