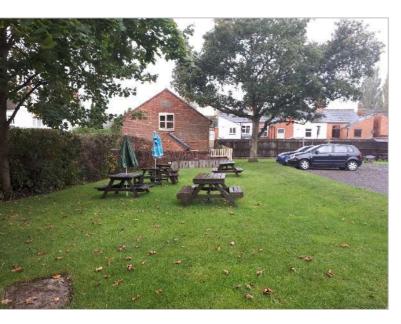

#### Description

The Royal Oak is a predominantly two storey building of Northamptonshire iron coursed stone construction under a pitched slate roof with side and rear extensions.

Externally the property benefits from a large car park (20 spaces) and trade gardens replete with children's play area and equipment. There is also an outbuilding that could be developed into a trading asset.