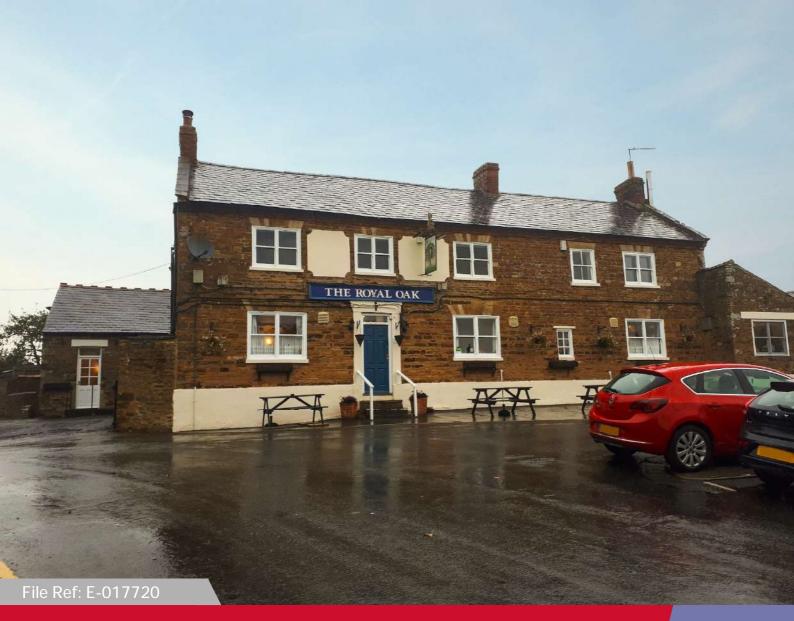

#### Location

Walgrave is a popular and picturesque village located in Northamptonshire and a short distance from Kettering (6 miles), Wellingborough (8 miles) and Northampton (9 miles).

The Royal Oak occupies a prominent roadside position in the centre of the village and adjacent to a public parking area.

#### Description

The Royal Oak is a predominantly two storey building of Northamptonshire iron coursed stone construction under a pitched slate roof with side and rear extensions.

Externally the property benefits from a large car park (20 spaces) and trade gardens replete with children's play area and equipment. There is also an outbuilding that could be developed into a trading asset.

#### Trade

No trade is warranted or sold.

The Royal Oak is very well presented throughout and benefiting from a large garden and car park it suitably lends itself to local, family and destination trade.