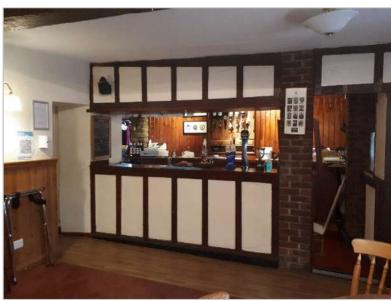

#### **Ground floor**

The Royal Oak is decorated in a traditional manner with carpet floors, exposed timber beams and fireplaces. It is well presented throughout and is comprised of several interconnected trading areas.

The main bar area benefits from a long wooden bar servery and caters to approximately 40 covers.

The snug bug, with its own servery, provides an additional 15 covers.

The restaurant at the rear of the property has space for an additional 30 covers.