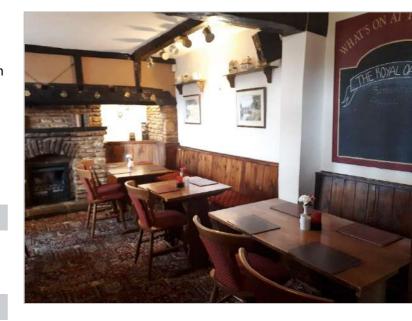

#### **Ground floor**

The Royal Oak is decorated in a traditional manner with carpet floors, exposed timber beams and fireplaces. It is well presented throughout and is comprised of several interconnected trading areas.

The main bar area benefits from a long wooden bar servery and caters to approximately 40 covers.

The snug bug, with its own servery, provides an additional 15 covers.

The restaurant at the rear of the property has space for an additional 30 covers.