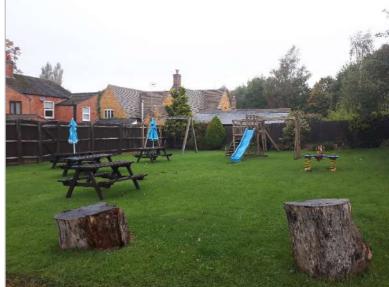

#### Description

The Royal Oak is a predominantly two storey building of Northamptonshire iron coursed stone construction under a pitched slate roof with side and rear extensions.

Externally the property benefits from a large car park (20 spaces) and trade gardens replete with children's play area and equipment. There is also an outbuilding that could be developed into a trading asset.