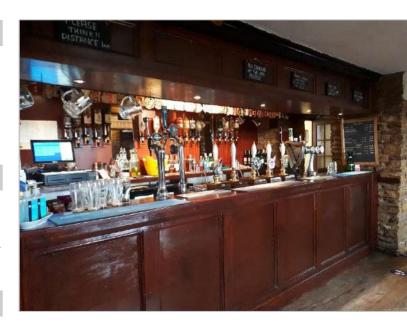

The main bar area benefits from a long wooden bar servery and caters to approximately 40 covers.

The snug bug, with its own servery, provides an additional 15 covers.

The restaurant at the rear of the property has space for an additional 30 covers.