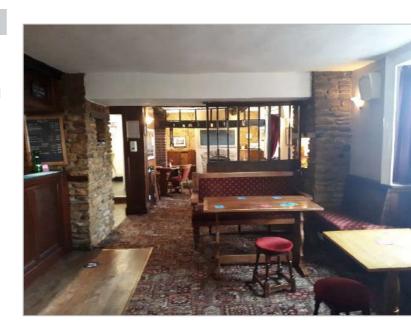

#### **Ground floor**

The Royal Oak is decorated in a traditional manner with carpet floors, exposed timber beams and fireplaces. It is well presented throughout and is comprised of several interconnected trading areas.

The main bar area benefits from a long wooden bar servery and caters to approximately 40 covers.

The snug bug, with its own servery, provides an additional 15 covers.

The restaurant at the rear of the property has space for an additional 30 covers.