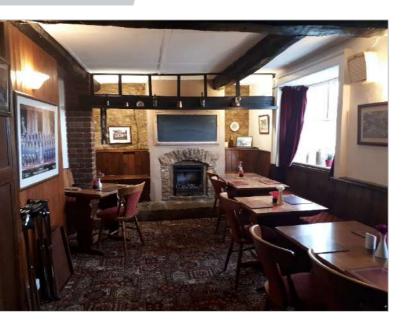

#### **Ground floor**

The Royal Oak is decorated in a traditional manner with carpet floors, exposed timber beams and fireplaces. It is well presented throughout and is comprised of several interconnected trading areas.

The main bar area benefits from a long wooden bar servery and caters to approximately 40 covers.

The snug bug, with its own servery, provides an additional 15 covers.

The restaurant at the rear of the property has space for an additional 30 covers.