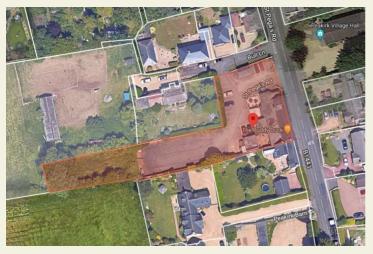

#### **MEASUREMENTS**

The area of the public house site is 0.56 acres. The ground floor area (GEA) of the public house extends to 293m² (3,149ft²). Measurements are taken from digital mapping and are approximate.

#### **LOCATION**

Peakirk (population c. 500) is a pleasant village which is located directly north of Peterborough (c. 7 miles) and accessed via the nearby A15/16.

The Ruddy Duck occupies a large site in the centre of the village, opposite the village hall.