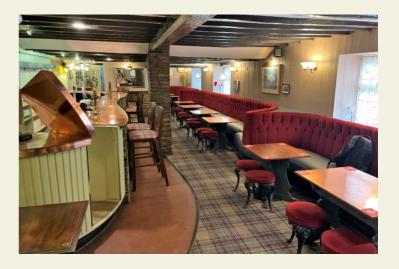

On the ground floor there is a traditional main bar to the front for c. 50 covers, providing a mixture of fixed and loose seating. Side dining and snug areas provide approximately 26 further covers. The pub also benefits from a self-contained function room to the rear of the building, which has a secondary bar and access to the rear patio. The sizeable back of house areas are located to the rear and include a commercial trade kitchen replete with extraction, wash up and storage areas along with ground floor cellar.