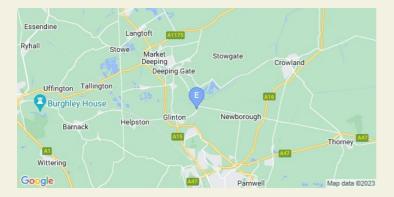

#### **LOCATION**

Peakirk (population c. 500) is a pleasant village which is located directly north of Peterborough (c. 7 miles) and accessed via the nearby A15/16.

The Ruddy Duck occupies a large site in the centre of the village, opposite the village hall.