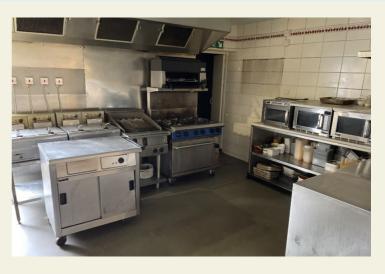

On the ground floor there is a traditional main bar to the front for c. 50 covers, providing a mixture of fixed and loose seating. Side dining and snug areas provide approximately 26 further covers. The pub also benefits from a self-contained function room to the rear of the building, which has a secondary bar and access to the rear patio. The sizeable back of house areas are located to the rear and include a commercial trade kitchen replete with extraction, wash up and storage areas along with ground floor cellar.