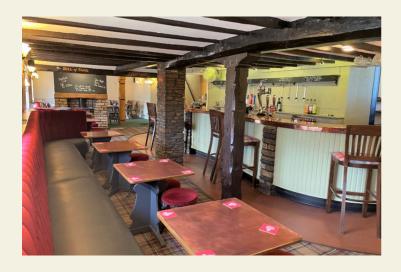

#### **PROPERTY**

The Ruddy Duck is an attractive end-of-terrace building which is predominantly arranged over two-storeys and of stone construction under a tiled roof. There are single-storey extensions to the rear.

On the ground floor there is a traditional main bar to the front for c. 50 covers, providing a mixture of fixed and loose seating. Side dining and snug areas provide approximately 26 further covers. The pub also benefits from a self-contained function room to the rear of the building, which has a secondary bar and access to the rear patio. The sizeable back of house areas are located to the rear and include a commercial trade kitchen replete with extraction, wash up and storage areas along with ground floor cellar.