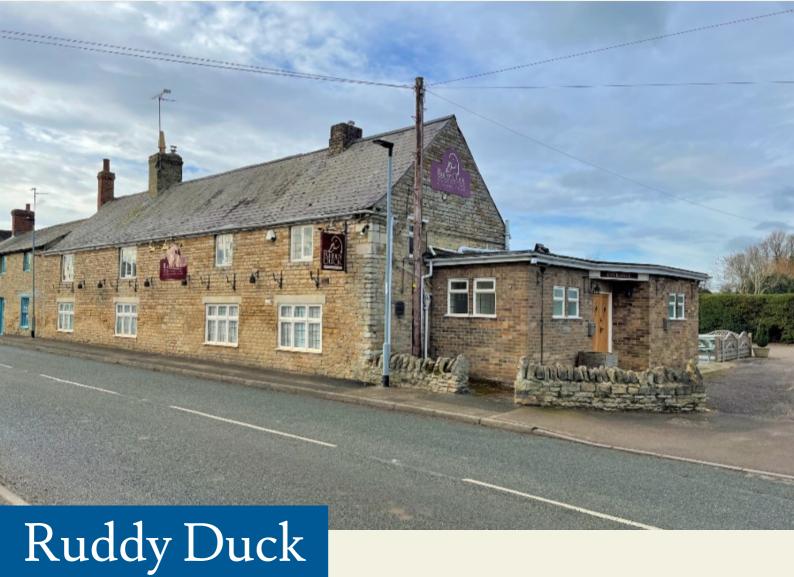

#### **PROPERTY**

The Ruddy Duck is an attractive end-of-terrace building which is predominantly arranged over two-storeys and of stone construction under a tiled roof. There are single-storey extensions to the rear.

On the ground floor there is a traditional main bar to the front for c. 50 covers, providing a mixture of fixed and loose seating. Side dining and snug areas provide approximately 26 further covers. The pub also benefits from a self-contained function room to the rear of the building, which has a secondary bar and access to the rear patio. The sizeable back of house areas are located to the rear and include a commercial trade kitchen replete with extraction, wash up and storage areas along with ground floor cellar.

#### **LOCATION**

Peakirk (population c. 500) is a pleasant village which is located directly north of Peterborough (c. 7 miles) and accessed via the nearby A15/16.

The Ruddy Duck occupies a large site in the centre of the village, opposite the village hall.