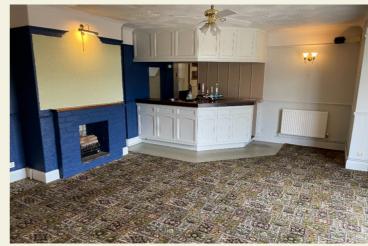

The first floor provides private accommodation comprising 2 double bedrooms, domestic kitchen, lounge bathroom and office.

Externally, the substantial site provides rear patio (c. 36 covers), rear tarmac parking area (c. 40 spaces), double garage (kitchen storage/chiller), plus standalone single garage.