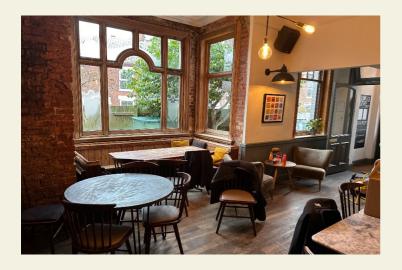

#### **PROPERTY**

The Warwick Street Social (previously Warwick Arms) is a well fitted detached freehold property on a prominent corner position to the south west of Norwich City centre.

The ground floor provides a largely open plan contemporary trade area with central bar servery, presented in excellent condition.

To the front is the main bar area along with side seating with space for 40 covers. To the right hand side is a separate bar area with darts board and space for an additional 20 covers.

The building benefits from exposed brickwork and wooden flooring throughout and is particularly light given its triple aspect position.

Serviced by customer WC's to the rear, basement cellar and ample storage areas.

The 1st floor, accessed internally, provides an additional trade area used for private functions and overspill at busy trading times, with space for 60+ covers. Adjoining this is the commercial trade kitchen with pizza oven.