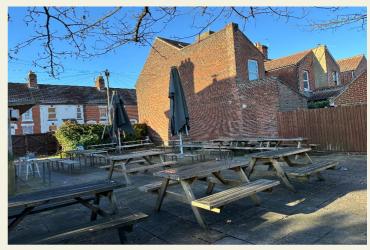

Externally the property benefits from a large rear patio garden with covered smoking shelter (80 covers) along with front grassed garden. Both accessed from the front and rear pub entrances.