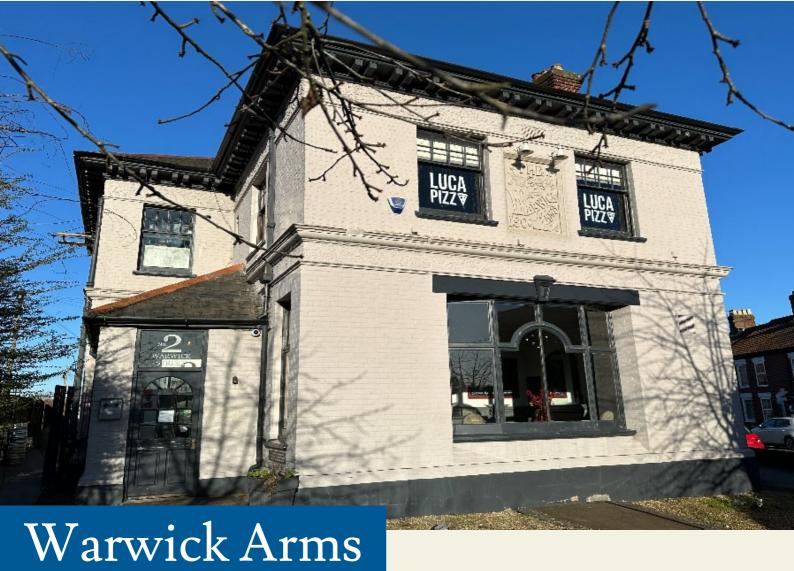

#### **PROPERTY**

The Warwick Street Social (previously Warwick Arms) is a well fitted detached freehold property on a prominent corner position to the south west of Norwich City centre.

The ground floor provides a largely open plan contemporary trade area with central bar servery, presented in excellent condition.

#### **LOCATION**

Warwick Street Social is located on a prominent corner site in the South Western suburbs of Norwich. The population of Norwich City as estimated by the 2021 census is 144,000.

The Golden Triangle is within walking distance of the city centre and also close to the University of East Anglia. The area has good bus routes across Norwich.