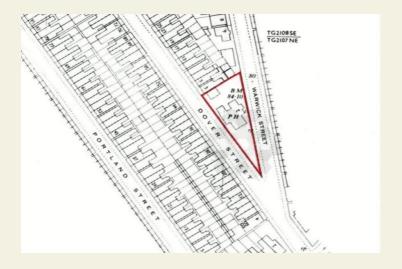

## **MEASUREMENTS**

The area of the site is 0.204 acres and the ground floor footprint (GEA) of the public house, extends to  $202m^2$  (2,173 ft<sup>2</sup>).

Measurements are taken from digital mapping and are approximate.