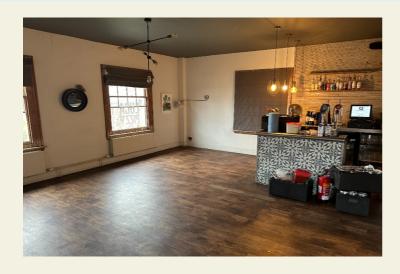

Serviced by customer WC's to the rear, basement cellar and ample storage areas.

The 1st floor, accessed internally, provides an additional trade area used for private functions and overspill at busy trading times, with space for 60+ covers. Adjoining this is the commercial trade kitchen with pizza oven.