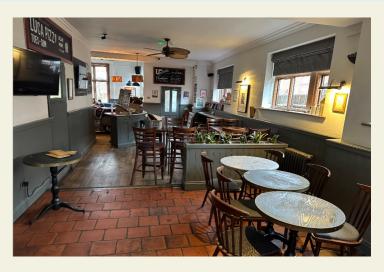

To the front is the main bar area along with side seating with space for 40 covers. To the right hand side is a separate bar area with darts board and space for an additional 20 covers.

The building benefits from exposed brickwork and wooden flooring throughout and is particularly light given its triple aspect position.