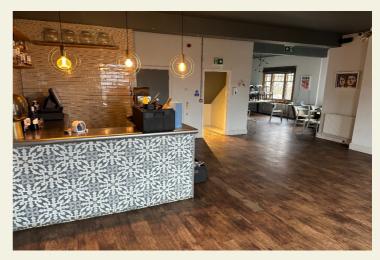

#### **PROPERTY**

The Warwick Street Social (previously Warwick Arms) is a well fitted detached freehold property on a prominent corner position to the south west of Norwich City centre.

The ground floor provides a largely open plan contemporary trade area with central bar servery, presented in excellent condition.

To the front is the main bar area along with side seating with space for 40 covers. To the right hand side is a separate bar area with darts board and space for an additional 20 covers.

The building benefits from exposed brickwork and wooden flooring throughout and is particularly light given its triple aspect position.