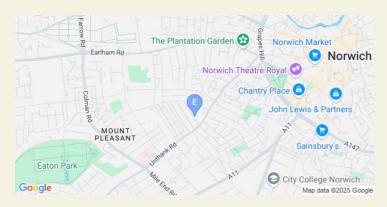

#### **LOCATION**

Warwick Street Social is located on a prominent corner site in the South Western suburbs of Norwich. The population of Norwich City as estimated by the 2021 census is 144,000.

The Golden Triangle is within walking distance of the city centre and also close to the University of East Anglia. The area has good bus routes across Norwich.

Many people choose to live in The Golden Triangle because of the variety of shops on Unthank Road and nearby streets, including supermarket express stores, restaurants, pubs, and fast food outlets.

ACQUISITIONS // DISPOSAL // LANDLORD & TENANT // EXPERT WITNESS // PROFESSIONAL SERVICES